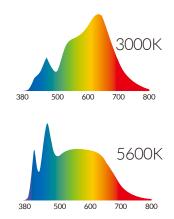

## FULL SPECTRUM COLOR TUNING

The P360EX has the ability to smoothly tune the spectrum of light, producing any color temperature of white light between 3000 - 5600 K (Tungsten to Daylight) with an unbelievably high CRI.