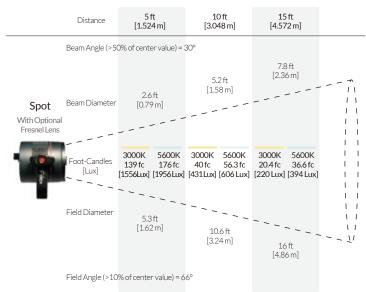

cing any color temperature of white light between 3000 - 5600 K (Tungsten to Daylight) with an unbelievably high CRI.





| CRI         | R1 | R2 | R3 | R4 | R5 | R6 | R7 | R8 | R9 | R10 | R11 | R12 | R13 | R14 | R15 | CRI | CRI      | TLCI    |
|-------------|----|----|----|----|----|----|----|----|----|-----|-----|-----|-----|-----|-----|-----|----------|---------|
| Measurement |    |    |    |    |    |    |    |    |    |     |     |     |     |     |     | Ra  | Extended | Results |
| 3000K       | 94 | 95 | 94 | 94 | 95 | 97 | 97 | 93 | 87 | 99  | 92  | 96  | 94  | 95  | 94  | 95  | 95       | 98      |
| 5600K       | 96 | 96 | 88 | 89 | 96 | 95 | 91 | 89 | 84 | 90  | 89  | 91  | 98  | 93  | 94  | 93  | 92       | 98      |



# P360EX Portable LED Light

#### PHOTOMETRIC DATA





# **S**PECIFICATIONS

| Size (without Barndoor) | 4" (Diameter) x 4.7" (Length)                       |
|-------------------------|-----------------------------------------------------|
| Weight (Includes Yoke)  | 1.6 lbs / 0.74 kg                                   |
| LED                     | Dense Matrix LED                                    |
| Thermal Design          | Advanced Vapor Cooling System                       |
| CCT Range               | Continuous from 3000K to 5600K                      |
| Dimming                 | 100-10%                                             |
| CRI                     | >92                                                 |
| Power Consumption       | 90W Max / Comparable in Output to 400W Tungsten     |
| Power Input             | 12 to 28 V