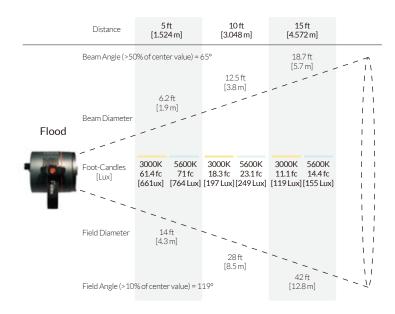

ducing any color temperature of white light between 3000 - 5600 K (Tungsten to Daylight) with an unbelievably high CRI.





| CRI         | R1 | R2 | R3 | R4 | R5 | R6 | R7 | R8 | R9 | R10 | R11 | R12 | R13 | R14 | R15 | CRI | CRI      | TLCI    |
|-------------|----|----|----|----|----|----|----|----|----|-----|-----|-----|-----|-----|-----|-----|----------|---------|
| Measurement |    |    |    |    |    |    |    |    |    |     |     |     |     |     |     | Ra  | Extended | Results |
| 3000K       | 94 | 95 | 94 | 94 | 95 | 97 | 97 | 93 | 87 | 99  | 92  | 96  | 94  | 95  | 94  | 95  | 95       | 98      |
| 5600K       | 96 | 96 | 88 | 89 | 96 | 95 | 91 | 89 | 84 | 90  | 89  | 91  | 98  | 93  | 94  | 93  | 92       | 98      |



# P360EX Portable LED Light

#### PHOTOMETRIC DATA





# **S**PECIFICATIONS

| Size (without Barndoor) | 4" (Diameter) x 4.7" (Length)                       |
|-------------------------|-----------------------------------------------------|
| Weight (Includes Yoke)  | 1.6 lbs / 0.74 kg                                   |
| LED                     | Dense Matrix LED                                    |
| Thermal Design          | Advanced Vapor Cooling System                       |
| CCT Range               | Continuous from 3000K to 5600K                      |
| Dimming                 | 100-10%                                             |
| CRI                     | >92                                                 |
| Power Consumption       | 90W Max / Comparable in Output to 400W Tungsten     |
| Power Input             | 12 to 28