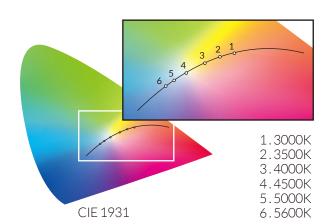

## FULL SPECTRUM COLOR TUNING

The P360EX has the ability to smoothly tune the spectrum of light, producing any color temperature of white light between 3000 - 5600 K (Tungsten to Daylight) with an unbelievably high CRI.

| CRI         | R1 | R2 | R3 | R4 | R5 | R6 | R7 | R8 | R9 | R10 | R11 | R12 | R13 | R14 | R15 | CRI | CRI      | TLCI    |
|-------------|----|----|----|----|----|----|----|----|----|-----|-----|-----|-----|-----|-----|-----|----------|---------|
| Measurement |    |    |    |    |    |    |    |    |    |     |     |     |     |     |     | Ra  | Extended | Results |
| 3000K       | 94 | 95 | 94 | 94 | 95 | 97 | 97 | 93 | 87 | 99  | 92  | 96  | 94  | 95  | 94  | 95  | 95       | 98      |
| 5600K       | 96 | 96 | 88 | 89 | 96 | 95 | 91 | 89 | 84 | 90  | 89  | 91  | 98  | 93  | 94  | 93  | 92       | 98      |

#### PHOTOMETRIC DATA