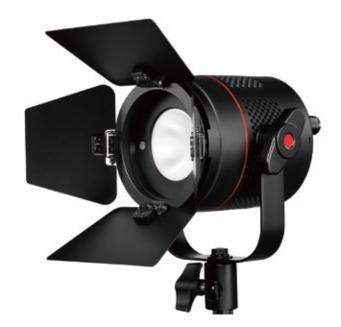

# REDEFINE SPECULAR

The P360EX redefines what is possible in an LED light, powerful, efficient, durable, and controllable. It is rare for a light to work just as well in the studio as outside in the elements, but the P360EX does just that. Built in color tunabilty, and 20% brighter than previous models, the P360EX is an ideal light for unideal situations.

# P360EX Portable LED Light