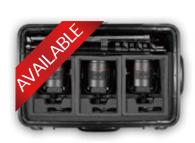

### **OPTIONS**

The P360EX is available in K302 Lighting Kit.

A variety of light modifiers and accessories are available for the P360. Find the rest on our website

DMX Connection Box

P2Q Converter Kit

Gel Holder