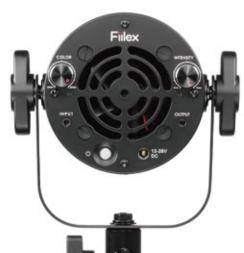

## FULL SPECTRUM COLOR TUNING

The P360EX has the ability to smoothly tune the spectrum of light, producing any color temperature of white light between 3000 - 5600 K (Tungsten to Daylight) with an unbelievably high CRI.

# **S**PECIFICATIONS

| Size (without Barndoor) | 4" (Diameter) x 4.7" (Length)                       |
|-------------------------|-----------------------------------------------------|
| Weight (Includes Yoke)  | 1.6 lbs / 0.74 kg                                   |
| LED                     | Dense Matrix LED                                    |
| Thermal Design          | Advanced Vapor Cooling System                       |
| CCT Range               | Continuous from 3000K to 5600K                      |
| Dimming                 | 100-10%                                             |
| CRI                     | >92                                                 |
| Power Consumption       | 90W Max / Comparable in Output to 400W Tungsten     |
| Power Input             | 12 to 28 V DC                                       |
| AC Adapter              | 100-240V AC, 50/60Hz (In) / 19V DC , 90W max. (Out) |
| Operating Temperature   | 32 to 104°F/0 to 40 °C                              |